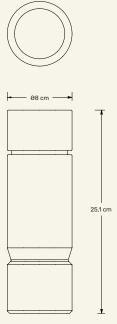

Name Tube Tall
Category acessories
Designer Fábio Teixeira
Year 2020

Materials & finishing Honed marble with matte finish.. **Production details** Objects shaped in CNC and finished by hand.

**Dimensions** (cm) H25,1 x  $\Theta$ 8 **Weight** (kg) approx – to be confirmed