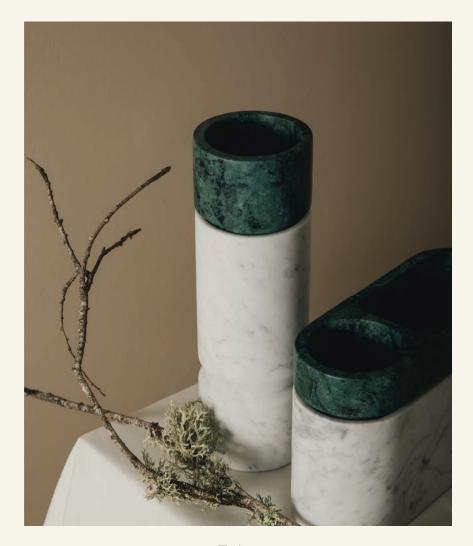

Tube

TUBE is a collection of sculptural objects that brings sophistication to everyday life. The decorative piece TUBE TALL can work alone as a vase or combined with TUBE in a unique set, made from exclusive marble stones with a soft touch.

Name Tube Tall
Category acessories
Designer Fábio Teixeira
Year 2020

Materials & finishing Honed marble with matte finish.. **Production details** Objects shaped in CNC and finished by hand.

**Dimensions** (cm) H25,1 x  $\Theta$ 8 **Weight** (kg) approx – to be confirmed