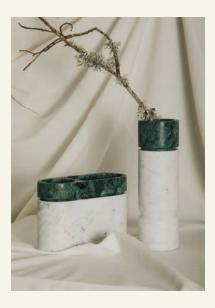

Tube

TUBE is a collection of sculptural objects that brings sophistication to everyday life. The decorative piece TUBE TALL can work alone as a vase or combined with TUBE in a unique set, made from exclusive marble stones with a soft touch.

Name Tube Tall
Category acessories
Designer Fábio Teixeira
Year 2020

Materials & finishing Honed marble with matte finish.. **Production details** Objects shaped in CNC and finished by hand.

**Dimensions** (cm) H25,1 x  $\Theta$ 8 **Weight** (kg) approx – to be confirmed